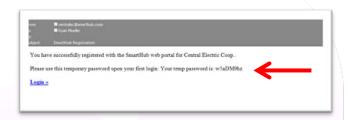

If everything has been filled out correctly you will receive a Congratulations notification. A <u>temporary</u> <u>password</u> will be <u>emailed</u> to you for first time login.

NOTE: If you do not receive an email immediately please check your junk e-mail box or spam folder