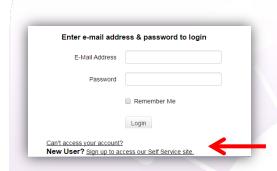

## How to Set Up Your SmartHub Account: Computer Version

To setup an account for SmartHub, log-in to <a href="https://centralec.smarthub.coop/Login.html#">https://centralec.smarthub.coop/Login.html#</a> login:

Or click the "<u>My Account</u>" icon on Central Electric's webpage at <u>www.centralec.coop</u>

Select "New User? Sign up to access our Self Service site" link

After selecting the <u>"New User?"</u> link, you will be prompted for your <u>Account Number</u>, <u>Last Name</u>, and <u>Email address</u>. After filling out your account information, please agree to the terms and conditions and click "<u>Submit</u>".