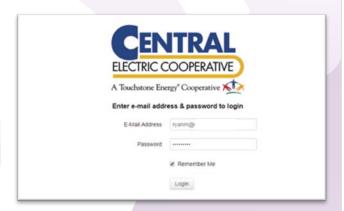

Enter your **Email Address** along with your **temporary password** here.

Once you have entered your temporary password, you will be asked to change your password to a permanent password.

TIP: Be sure to make your password is easy to remember!