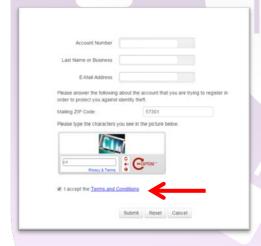

Or click the "<u>My Account</u>" icon on Central Electric's webpage at <u>www.centralec.coop</u>

Select "New User? Sign up to access our Self Service site" link

After selecting the <u>"New User?"</u> link, you will be prompted for your <u>Account Number</u>, <u>Last Name</u>, and <u>Email address</u>. After filling out your account information, please agree to the terms and conditions and click "<u>Submit</u>".